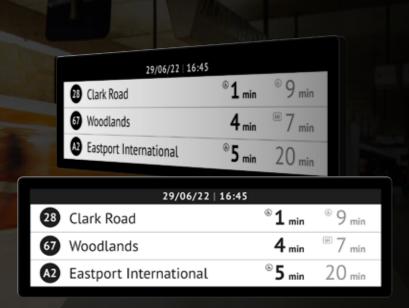

### PRODUCT INFORMATION

## 28" Outdoor E-paper Display

IK09 and IP67 rated outdoor e-paper displays are supplied in a ruggedized enclosure with toughened front glass, designed to be installed within the customer's own structures or to any fixed surface. With wireless, battery and solar capabilities as standard, all models come with optional illumination, interactive functions and text-to-speech modules



#### **GENERAL**

| Dimension (L x H x W) | 727 x 235 x 50mm                               |
|-----------------------|------------------------------------------------|
| Weight                | 4.5kg (9.9lb)                                  |
| Mounting type         | VESA M6x8, 500 x 140mm                         |
| Colour                | Black<br>Custom colours also available         |
| DISPLAY               |                                                |
| Display resolution    | 3840(H) x 1080(V)                              |
| Active display area   | 683.52(H) x 192.24(V)                          |
| Pigment               | Greyscale (16 levels of grey)                  |
| Display type          | Reflective                                     |
| Illumination          | Embe