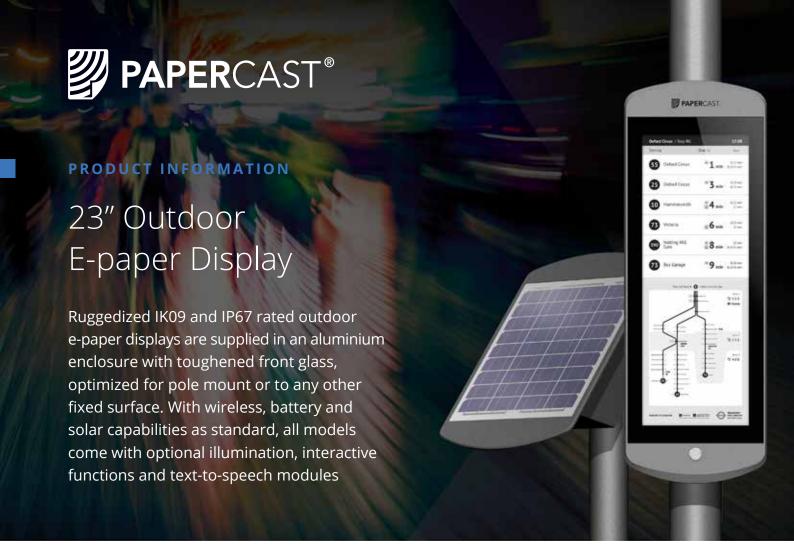

## **GENERAL**

| Dimension (L x H x W) | 274 x 798 x 59mm                               |
|-----------------------|------------------------------------------------|
| Weight                | 11.7 kg (25.7 lb)                              |
| Mounting type         | Custom pole clamp with security fixing         |
| Colour                | RAL 9006<br>Custom colours also available      |
| DISPLAY               |                                                |
| Display resolution    | 1200 x 3200 pixels                             |
| Active display area   | 203 x 540 mm                                   |
| Pigment               | Greyscale (16 levels of grey)                  |
| Display type          | Reflective                                     |
| Illumination          | Embedded LED front<br>illumination, adjustable |
| Ambient light sensor  | Optional                                       |
| ENVIRONMENT           |                                                |
| Operating temperature | Greyscale:<br>-20°C to +70°C (-4°F to +158°F)  |
| Protection            | IK09 and IP67                                  |

## CONNECTIVITY

| Communication                           | Mobile network / WiFi / Ethernet                                                            |
|-----------------------------------------|---------------------------------------------------------------------------------------------|
| Mobile network                          | 3G or optional 4G/LTE                                                                       |
| Mobile network antenna                  | Internal (external antenna optional)                                                        |
| WiFi (optional)                         | Dual band (2.4/5 GHz) 802.11<br>ac/b/g/n                                                    |
| WiFi antenna (optional)                 | External                                                                                    |
| Ethernet (optional)                     | 10/100/1000 Mbps                                                                            |
| ELECTRICAL                              |                                                                                             |
| Power supply                            | 12 V DC (from AC mains via power supply) or 12 V DC solar panel                             |
| Power consumption (1 min data update)   | 50 mA (without illumination)<br>70 mA (illuminated)                                         |
| Power consumption (Text-to-speech)      | 65 mA (without illumination)<br>85 mA (illuminated)                                         |
| Power consumption<br>(User interaction) | 75 mA (without illumination)<br>95 mA (illuminated)<br>Support for full shutdown with timer |
| Power supply connector                  | Male 5-pin circular waterproof                                                              |
| CERTIFICATIONS                          |                                                                                             |

Certificate of Conformity, Environmental, Electromagnetic Compatibility (EMC), Radio Equipment Directive (RED), Ingress Protection Rating (min IP67), Impact Protection Rating (min IK09).