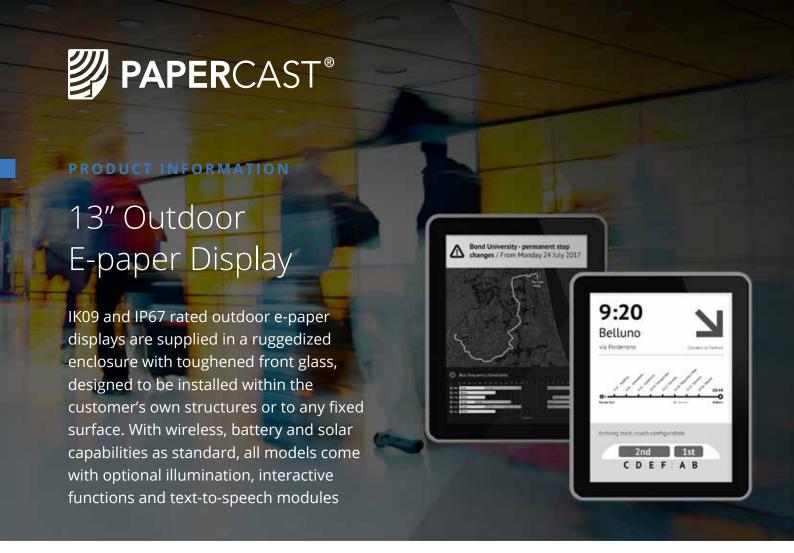

## **GENERAL**

| Dimension (L x H x W) | 275 x 383 x 46 mm                              |
|-----------------------|------------------------------------------------|
| Weight                | 5.7 kg (12.56 lb)                              |
| Mounting type         | Back VESA 100 M6 thread /<br>side M6 screw     |
| Colour                | RAL 9006<br>Custom colours also available      |
| DISPLAY               |                                                |
| Display resolution    | 1200 x 1600 pixels                             |
| Active display area   | 203 x 270 mm                                   |
| Pigment               | Greyscale (16 levels of grey)                  |
| Display type          | Reflective                                     |
| Illumination          | Embedded LED front<br>illumination, adjustable |
| Ambient light sensor  | Optional                                       |
| ENVIRONMENT           |                                                |
| Operating temperature | Greyscale:<br>-20°C to +70°C (-4°F to +158°F)  |
| Protection            | IK09 and IP67                                  |
|                       |                                                |