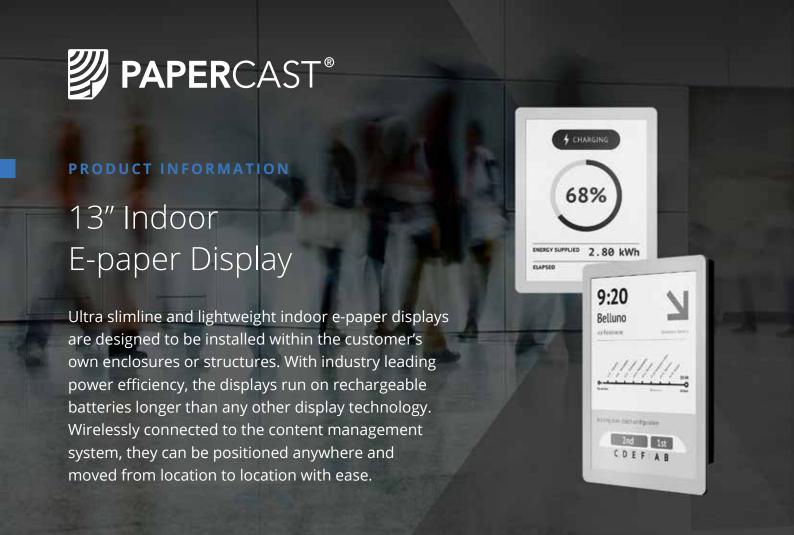

## **GENERAL**

| Dimension (L x H x W) | 309.8 x 236.9 x 38                                                                               |
|-----------------------|--------------------------------------------------------------------------------------------------|
| Weight                | 1.8kg                                                                                            |
| Mounting type         | Embedded (VESA 100 M8)                                                                           |
| DISPLAY               |                                                                                                  |
| Display resolution    | 1200 x 1600 pixels                                                                               |
| Active display area   | 203 x