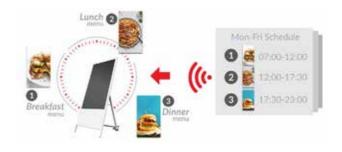

# **Schedule Playlists**

Either publish immediately or choose your own times and dates in the future for your content to display. You can schedule content as far into the future as you like.