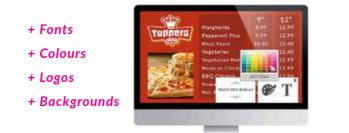

# Static Text

Allows you to input custom text values. Edit the font, colour and size of your text.

#### Backgrounds

Set an image or a colour to frame your media zones.

#### Logo

Brand your layout with your logo which will stay on top of all other zones.

# **Fully Customisable Content**

Select exact colours from the palette or a HEX code to modify the background, scrolling text, static text, time, date and weather. You can also choose from 24 different transition styles between images.