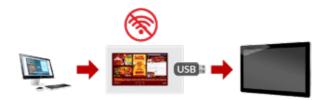

# **Works Offline**

The hardware will download the media files that you publish to the screens and store them on the internal memory; meaning that even if the screen or player is not always connected to the internet it will display the scheduled content.