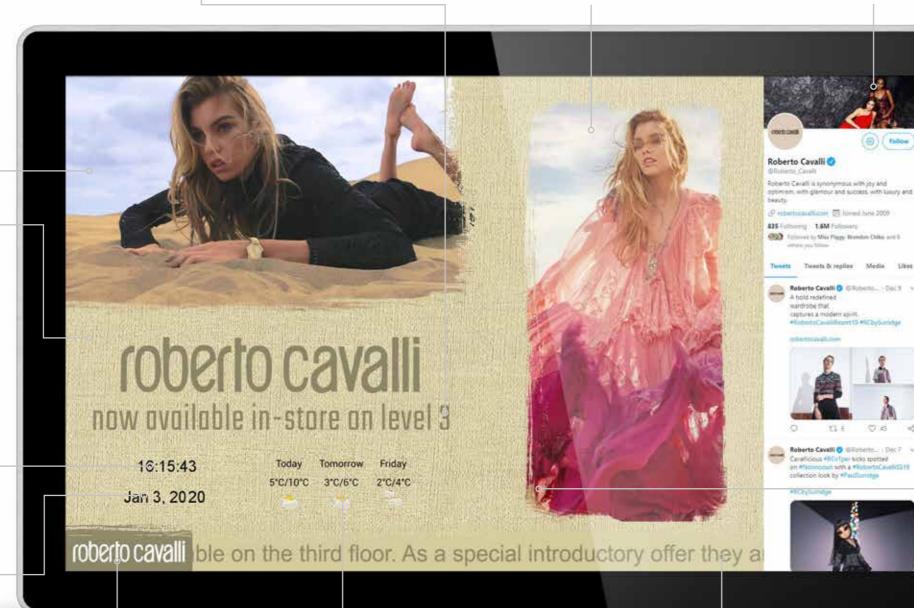

# Images

Multiple images playing in a continuous rolling loop.

Webpages Allows you to media page of

Videos

Multiple videos playing in a continuous rolling loop.

#### Backgrounds

Set an image or a colour to frame your media zones.

#### Time

Display the time in a variety of formats, sizes and in whatever colour you want.

#### Date

Display the date in a variety of formats, sizes and in whatever colour you want.

#### Logo

Brand your layout with your logo which will stay on top of all other zones.

#### Weather Widget

Display a real time weather forecast for up to the next three days.

#### Scrolling Text

Display a ticker tape message or live RSS feed. From here you can adjust the font, size, colour, speed and direction of the text.

Allows you to display a live webpage such as a social media page or live web feed.

# Multi Zone Layouts

Design your own layouts in any orientation, with different zones for your background, images, videos, scrolling and static text, RSS feeds, time, date, local weather and live webpages.

# Widgets

Alongside your media zones you can display the local time and date, various styles of weather forecasts, any social media feed and even live traffic updates.