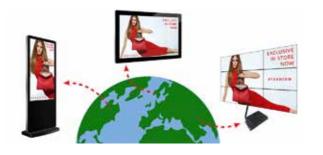

# Flexible and Scalable/ Deploy Globally

Using a wide range of screens and media players you can scale any project with absolute confidence. You can even integrate third party software via a URL.

# Multi Screen Synchronising

Synchronise your content across multiple screens in the same location. You can achieve the effect of one large image or video across multiple screens or have the same content playing and transitioning in perfect unison.

# **Compatible Products**

Our versatile and user-friendly Content Management System is available on a wide range of screens, providing an integrated all-in-one solution, as well as media players so that existing screens can be updated and managed using the same software.