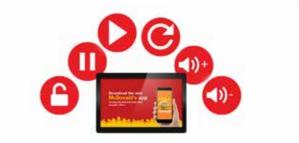

# **Remote Commands**

Send commands to reboot, format the internal memory, stop and start content, adjust the volume and even take a screenshot of what is playing. Retain full control of your screens from anywhere in the world.