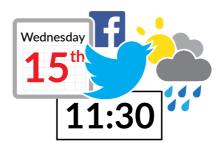

#### Time

Display the time in a variety of formats, sizes and in whatever colour you want.

#### Date

Display the date in a variety of formats, sizes and in whatever colour you want.

#### Weather Widget

Display a real time weather forecast for up to the next three days.

# Widgets

Alongside your media zones you can display the local time and date, various styles of weather forecasts, any social media feed and even live traffic updates.