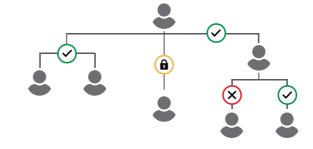

# **User Management**

Create and manage as many user accounts as you like, even customise the privileges for each user based on what screens you want them to have access to and what features of the CMS are unlocked.