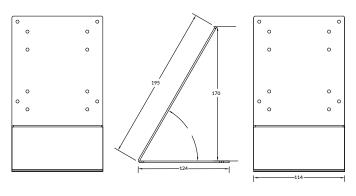

## **Technical Drawing**

## **Features**

- · Designed for commercial use
- · Tilting angle of 60°
- · Suitable for most 10" and 15" POS displays
- 10" displays can be mounted in landscape and portait orientation.
- 15" displays can only be mounted in landscape.
- Maximum VESA pattern: 100x100mm
  Maximum weight capacity: 4kg/8.8lbs
- Width: 114mmDepth: 124mmHeight: 170mm
- Securely mount the stand in place with 4 screw holes on the base.