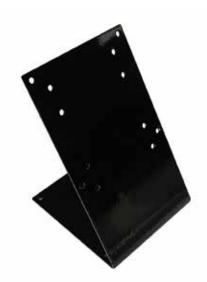

## **Features**

- · Designed for commercial use
- · Tilting angle of 60°
- · Suitable for most 10" and 15" POS displays
- 10" displays can be mounted in landscape and portait orientation.
- 15" displays can only be mounted in landscape.
- Maximum VESA pattern: 100x100mm
  Maximum weight capacity: 4kg/8.8lbs
- Width: 114mmDepth: 124mmHeight: 170mm
- Securely mount the stand in place with 4 screw holes on the base.

## Specifications

| Mount Type               | POS Table Stand      |
|--------------------------|----------------------|
| Mounting Pattern         | VESA                 |
| Material                 | Mild Steel           |
| Material Finish          | Black Powder Coating |
| Recommended Screen Size  | 10"-15"              |
| Weight Capacity          | 4kg/8.8lbs           |
| Compatible VESA Patterns | 75x75mm, 100x100mm   |
| Tilt                     | 60°                  |