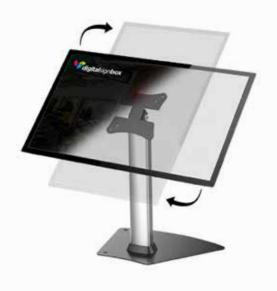

## **Features**

- Designed for commercial use and public spaces
- Suitable for most 13"-27" screens
- Landscape and portrait mounting
- Maximum VESA pattern: 100x100mm
- Maximum weight capacity: 10kg/22lbs .
- Total height: 330mm
- Tilting range of -90° to +90°
- Steel base with mounting holes provides increased stability