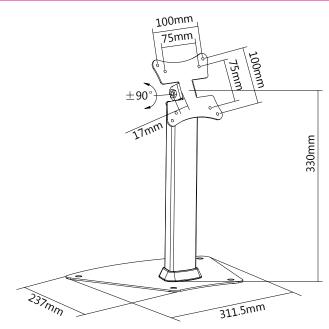

## **Technical Drawing**

## **Features**

- Designed for commercial use and public spaces
- Suitable for most 13"-27" screens
- Landscape and portrait mounting
- Maximum VESA pattern: 100x100mm
- Maximum weight capacity: 10kg/22lbs .
- Total height: 330mm
- Tilting range of -90° to +90°
- Steel base with mounting holes provides increased stability

## Specifications

| Mount Type               | Touch Screen Table Stand |
|--------------------------|--------------------------|
| Mounting Pattern         | VESA                     |
| Recommended Screen Size  | 13"-27"                  |
| Weight Capacity          | 10kg/22lbs               |
| Total Height             | 330mm                    |
| Compatible VESA Patterns | 75x75mm, 100x100mm       |
| Maximum VESA Pattern     | 100x100mm                |
| Maximum Hole Pattern     | 100x100mm                |
| Tilt                     | -90° to +90°             |
| Level Adjustment         | 0°                       |