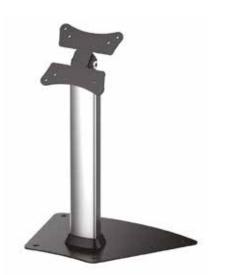

## **Features**

- Designed for commercial use and public spaces
- Suitable for most 13"-27" screens
- Landscape and portrait mounting
- Maximum VESA pattern: 100x100mm
- Maximum weight capacity: 10kg/22lbs .
- Total height: 330mm
- Tilting range of -90° to +90°
- Steel base with mounting holes provides increased stability