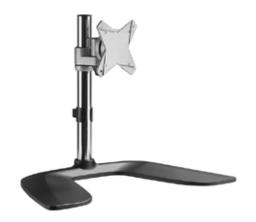

## Tilting Table Stand (13"-23") AS02T01

Capital services

## Features

- · Designed for commercial use and public spaces
- Landscape and portrait mounting (360° rotation)
- Tilting range of -15° to +15°
- Swivel range of -15° to +15°
- Suitable for most 13"-23" screens
- Maximum hole pattern: 100x100mm
- Maximum weight capacity: 8kg/17.6lbs
- Total height: 374mm
- · Heavy duty base provides increased stability
- · Cable Management System