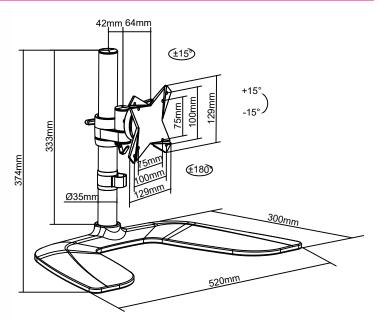

## **Technical Drawing**

## Features

- · Designed for commercial use and public spaces
- Landscape and portrait mounting (360° rotation)
- Tilting range of -15° to +15°
- Swivel range of -15° to +15°
- Suitable for most 13"-23" screens
- Maximum hole pattern: 100x100mm
- Maximum weight capacity: 8kg/17.6lbs
- Total height: 374mm
- · Heavy duty base provides increased stability
- · Cable Management System

## Specifications

| Mount Type               | Tilting/Swivelling/Rotating Table<br>Stand |
|--------------------------|--------------------------------------------|
| Mounting Pattern         | VESA                                       |
| Material                 | Aluminium                                  |
| Recommended Screen Size  | 13"-27"                                    |
| Weight Capacity          | 8kg/17.6lbs                                |
| Compatible VESA Patterns | 75x75mm, 100x100mm                         |
| Maximum VESA Pattern     | 100x100mm                                  |
| Maximum Hole Pattern     | 100x100mm                                  |
| Tilt                     | -15° to +15°                               |
| Swivel                   | -15° to +15°                               |
| Level Adjustment         | 0°                                         |
| Rotation                 | 180°                                       |