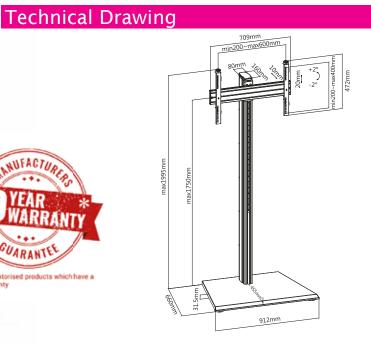

**Specifications** 

Sand-blasted Aluminum Anodic Oxidation finish

| Mount Type               | Tilting Floor Stand                                         |
|--------------------------|-------------------------------------------------------------|
| Mounting Pattern         | Universal                                                   |
| Material                 | Aluminium, Steel, Plastic                                   |
| Material Finish          | Sand-blasted Aluminum Anodic<br>Oxidation                   |
| Recommended Screen Size  | 32"-70"                                                     |
| Weight Capacity          | 50kg/110lbs                                                 |
| Load Tested              | 4 times weight capacity approved                            |
| Compatible VESA Patterns | 200x200mm, 300x300mm,<br>400x200mm, 400x400mm,<br>600x400mm |
| Maximum VESA Pattern     | 600x400mm                                                   |
| Fine Adjustment - Depth  | 10mm                                                        |

Fine Adjustment - Depth Fine Adjustment - Height 20mm Tilt -2° to +2° Swivel 0° Level Adjustment 0° Rotation 0°