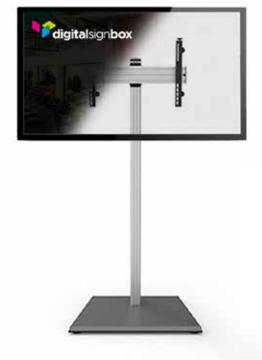

## **Features**

- Designed for commercial use and public spaces
- Stylish and lightweight for easy mobility
- Tilting range of -2° to +2°
- Suitable for most 32"-70" screens
- Maximum VESA pattern: 600x400mm
- Maximum weight capacity: 50kg/110lbs
- Integrated cable management design
- Sturdy base plate

**Specifications** 

Sand-blasted Aluminum Anodic Oxidation finish

| Mount Type               | Tilting Floor Stand                                         |
|--------------------------|-------------------------------------------------------------|
| Mounting Pattern         | Universal                                                   |
| Material                 | Aluminium, Steel, Plastic                                   |
| Material Finish          | Sand-blasted Aluminum Anodic<br>Oxidation                   |
| Recommended Screen Size  | 32"-70"                                                     |
| Weight Capacity          | 50kg/110lbs                                                 |
| Load Tested              | 4 times weight capacity approved                            |
| Compatible VESA Patterns | 200x200mm, 300x300mm,<br>400x200mm, 400x400mm,<br>600x400mm |
| Maximum VESA Pattern     | 600x400mm                                                   |
| Fine Adjustment - Depth  | 10mm                                                        |