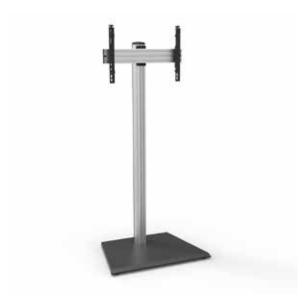

## **Features**

- Designed for commercial use and public spaces
- Stylish and lightweight for easy mobility
- Tilting range of -2° to +2°
- Suitable for most 32"-70" screens
- Maximum VESA pattern: 600x400mm
- Maximum weight capacity: 50kg/110lbs
- Integrated cable management design
- Sturdy base plate

**Specifications** 

Sand-blasted Aluminum Anodic Oxidation finish

| Mount Type               | Tilting Floor Stand                                         |
|--------------------------|-------------------------------------------------------------|
| Mounting Pattern         | Universal                                                   |
| Material                 | Aluminium, Steel, Plastic                                   |
| Material Finish          | Sand-blasted Aluminum Anodic<br>Oxidation                   |
| Recommended Screen Size  | 32"-70"                                                     |
| Weight Capacity          | 50kg/110lbs                                                 |
| Load Tested              | 4 times weight capacity approved                            |
| Compatible VESA Patterns | 200x200mm, 300x300mm,<br>400x200mm, 400x400mm,<br>600x400mm |
| Maximum VESA Pattern     | 600x400mm                                                   |
| Fine Adjustment - Depth  | 10mm                                                        |