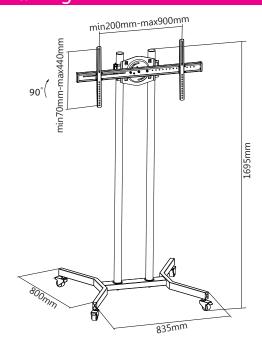

## **Specifications**

| Mount Type               | Portrait To Landscape Floor<br>Trolley                                 |
|--------------------------|------------------------------------------------------------------------|
| Mounting Pattern         | Universal                                                              |
| Recommended Screen Size  | 37"-70"                                                                |
| Weight Capacity          | 40kg/88lbs                                                             |
| Total Height             | 1695mm                                                                 |
| Compatible VESA Patterns | 200x200mm, 400x200mm,<br>300x300mm, 400x400mm,<br>600x400mm, 800x400mm |
| Maximum VESA Pattern     | 800x400mm                                                              |
| Maximum Hole Pattern     | 900x440mm                                                              |
| Minimum Hole Pattern     | 80x200mm                                                               |
| Rotation                 | 90°                                                                    |

## **Technical Drawing**