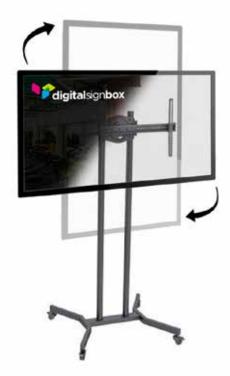

## **Features**

- Suitable for most 37"-70" screens
- Maximum weight capacity: 40kg/88lbs
- Ability to rotate screen 90° from landscape and portrait positions
- Total height: 1695mm
- Maximum VESA pattern: 800x400mm
- Maximum Hole pattern: 800x400mm
- Heavy-duty castors with reinforced design support the equipment weight while allowing for maneuverability