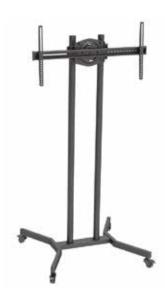

## **Features**

- Suitable for most 37"-70" screens
- Maximum weight capacity: 40kg/88lbs
- Ability to rotate screen 90° from landscape and portrait positions
- Total height: 1695mm
- Maximum VESA pattern: 800x400mm
- Maximum Hole pattern: 800x400mm
- Heavy-duty castors with reinforced design support the equipment weight while allowing for maneuverability

## **Specifications**

| Mount Type               | Portrait To Landscape Floor<br>Trolley                                 |
|--------------------------|------------------------------------------------------------------------|
| Mounting Pattern         | Universal                                                              |
| Recommended Screen Size  | 37"-70"                                                                |
| Weight Capacity          | 40kg/88lbs                                                             |
| Total Height             | 1695mm                                                                 |
| Compatible VESA Patterns | 200x200mm, 400x200mm,<br>300x300mm, 400x400mm,<br>600x400mm, 800x400mm |
| Maximum VESA Pattern     | 800x400mm                                                              |
| Maximum Hole Pattern     | 900x440mm                                                              |
| Minimum Hole Pattern     | 80x200mm                                                               |
| Rotation                 | 90°                                                                    |