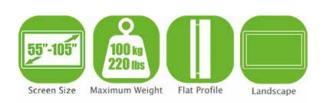

### Features

- · Designed for commercial use
- Heavy-duty steel construction provides extra strength and durability
- Suitable for most 55"-105" screens
- Maximum VESA pattern: 1000x600mm
- Maximum weight capacity: 100kg/220lbs
- $\cdot$  Height adjustable: for an optimal viewing position
- Castors with brakes for increased stability
- Cable management: elegantly hides any cables that are attached to displays
- · AV shelf for convenient laptop placement
- Special U shape allows wheelchair users to closely interact with the screen

#### Specifications

| Mount Type               | Floor Trolley with Shelf                                     |
|--------------------------|--------------------------------------------------------------|
| Mounting Pattern         | Universal                                                    |
| Material                 | Steel, Plastic and Aluminum                                  |
| Material Finish          | Powder coated matte black                                    |
| Recommended Screen Size  | 55"-105"                                                     |
| Weight Capacity          | 100kg/220lbs                                                 |
| Compatible VESA Patterns | 400x400mm, 600x400mm,<br>800x400mm, 800x600mm,<br>1000x600mm |
| Maximum VESA Pattern     | 1000x600mm                                                   |
| Dimensions of Stand      | 1685x1094x683mm                                              |
| Level Adjustment         | 0°                                                           |
| Rotation                 | 0°                                                           |
|                          |                                                              |