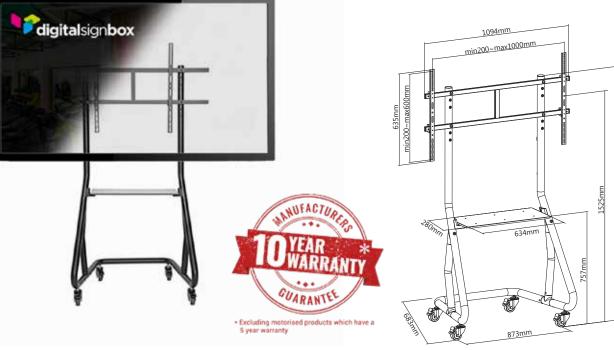

## **Technical Drawing**

#### Specifications

| Mount Type               | Floor Trolley with Shelf                                     |
|--------------------------|--------------------------------------------------------------|
| Mounting Pattern         | Universal                                                    |
| Material                 | Steel, Plastic and Aluminum                                  |
| Material Finish          | Powder coated matte black                                    |
| Recommended Screen Size  | 55"-105"                                                     |
| Weight Capacity          | 100kg/220lbs                                                 |
| Compatible VESA Patterns | 400x400mm, 600x400mm,<br>800x400mm, 800x600mm,<br>1000x600mm |
| Maximum VESA Pattern     | 1000x600mm                                                   |
| Dimensions of Stand      | 1685x1094x683mm                                              |
| Level Adjustment         | 0°                                                           |
| Rotation                 | 0°                                                           |
|                          |                                                              |