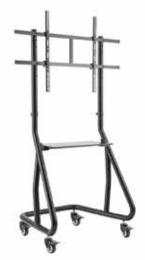

#### Floor Trolley with Shelf (55"-105") AS08610FW

### Features

- · Designed for commercial use
- Heavy-duty steel construction provides extra strength and durability
- Suitable for most 55"-105" screens
- Maximum VESA pattern: 1000x600mm
- Maximum weight capacity: 100kg/220lbs
- $\cdot$  Height adjustable: for an optimal viewing position
- Castors with brakes for increased stability
- Cable management: elegantly hides any cables that are attached to displays
- · AV shelf for convenient laptop placement
- Special U shape allows wheelchair users to closely interact with the screen