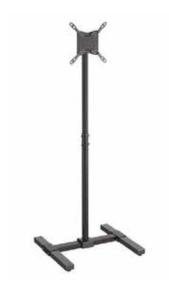

Maximum Weight Tilted Profile

## **Features**

- Designed for commercial use and public spaces
- Suitable for most 13"-42" screens
- Maximum weight capacity: 20kg/44lbs
- Landscape and portrait mounting
- Height Adjustable Range: 750mm-1240mm
- Maximum VESA pattern: 200x200mm
- Tilting range of -0° to +30°
- Adjustable feet keep screen level on uneven floors
- Black powder coated finish

## Specifications

| Mount Type               | Tilting Floor Stand                         |
|--------------------------|---------------------------------------------|
| Mounting Pattern         | VESA                                        |
| Recommended Screen Size  | 13"-42"                                     |
| Weight Capacity          | 20kg/44lbs                                  |
| Height Adjustable Range  | 750mm-1240mm                                |
| Compatible VESA Patterns | 75x75mm, 100x100mm,<br>200x100mm, 200x200mm |
| Maximum VESA Pattern     | 200x200mm                                   |
| Maximum Hole Pattern     | 200x200mm                                   |
| Tilt                     | -0° to +30°                                 |
|                          |                                             |