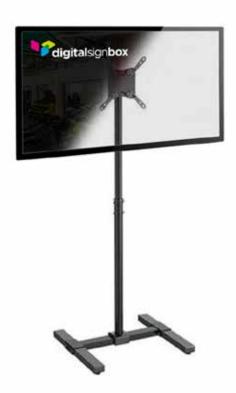

## **Features**

- Designed for commercial use and public spaces
- Suitable for most 13"-42" screens
- Maximum weight capacity: 20kg/44lbs
- Landscape and portrait mounting
- Height Adjustable Range: 750mm-1240mm
- Maximum VESA pattern: 200x200mm
- Tilting range of -0° to +30°
- Adjustable feet keep screen level on uneven floors
- Black powder coated finish

## Specifications

| Mount Type               | Tilting Floor Stand                         |
|--------------------------|---------------------------------------------|
| Mounting Pattern         | VESA                                        |
| Recommended Screen Size  | 13"-42"                                     |
| Weight Capacity          | 20kg/44lbs                                  |
| Height Adjustable Range  | 750mm-1240mm                                |
| Compatible VESA Patterns | 75x75mm, 100x100mm,<br>200x100mm, 200x200mm |
| Maximum VESA Pattern     | 200x200mm                                   |
| Maximum Hole Pattern     | 200x200mm                                   |
| Tilt                     | -0° to +30°                                 |
|                          |                                             |