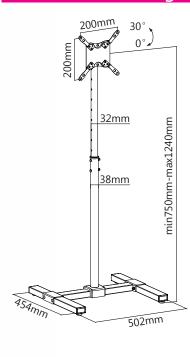

## **Technical Drawing**

## **Features**

- Designed for commercial use and public spaces
- Suitable for most 13"-42" screens
- Maximum weight capacity: 20kg/44lbs
- Landscape and portrait mounting
- Height Adjustable Range: 750mm-1240mm
- Maximum VESA pattern: 200x200mm
- Tilting range of -0° to +30°
- Adjustable feet keep screen level on uneven floors
- Black powder coated finish

## Specifications

| Mount Type               | Tilting Floor Stand                         |
|--------------------------|---------------------------------------------|
| Mounting Pattern         | VESA                                        |
| Recommended Screen Size  | 13"-42"                                     |
| Weight Capacity          | 20kg/44lbs                                  |
| Height Adjustable Range  | 750mm-1240mm                                |
| Compatible VESA Patterns | 75x75mm, 100x100mm,<br>200x100mm, 200x200mm |
| Maximum VESA Pattern     | 200x200mm                                   |
| Maximum Hole Pattern     | 200x200mm                                   |
| Tilt                     | -0° to +30°                                 |
|                          |                                             |