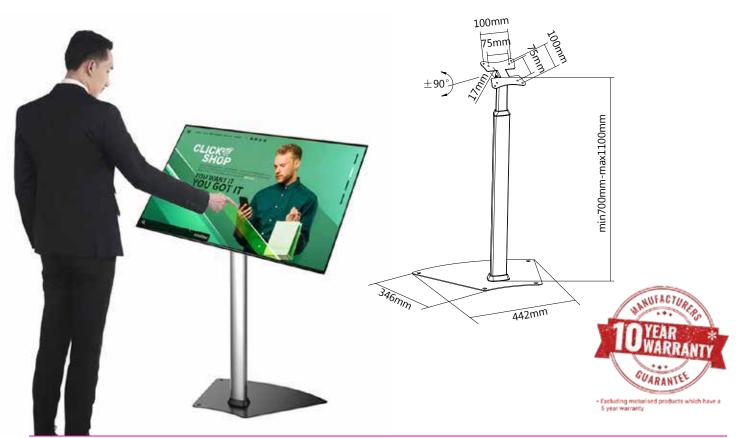

## **Technical Drawing**

## Features

.

- · Designed for commercial use and public spaces
- Suitable for most 13"-27" screens
- Landscape and portrait mounting
- Maximum VESA pattern: 100x100mm
- Maximum weight capacity: 10kg/22lbs
- Total height range: 700-1100mm
- Tilting range of -90° to +90°
- Steel base with mounting holes provides increased stability

## Specifications

| Mount Type               | Touch Screen Floor Stand |
|--------------------------|--------------------------|
| Mounting Pattern         | VESA                     |
| Recommended Screen Size  | 13"-27"                  |
| Material                 | Aluminium                |
| Weight Capacity          | 10kg/22lbs               |
| Total Height             | 700mm-1100mm             |
| Compatible VESA Patterns | 75x75mm, 100x100mm       |
| Maximum VESA Pattern     | 100x100mm                |
| Maximum Hole Pattern     | 100x100mm                |
| Tilt                     | -90° to +90°             |
| Level Adjustment         | 0°                       |