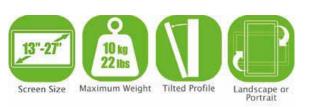

## Features

.

- · Designed for commercial use and public spaces
- Suitable for most 13"-27" screens
- Landscape and portrait mounting
- Maximum VESA pattern: 100x100mm
- Maximum weight capacity: 10kg/22lbs
- Total height range: 700-1100mm
- Tilting range of -90° to +90°
- Steel base with mounting holes provides increased stability

## Specifications

| Mount Type               | Touch Screen Floor Stand |
|--------------------------|--------------------------|
| Mounting Pattern         | VESA                     |
| Recommended Screen Size  | 13"-27"                  |
| Material                 | Aluminium                |
| Weight Capacity          | 10kg/22lbs               |
| Total Height             | 700mm-1100mm             |
| Compatible VESA Patterns | 75x75mm, 100x100mm       |
| Maximum VESA Pattern     | 100x100mm                |
| Maximum Hole Pattern     | 100x100mm                |
| Tilt                     | -90° to +90°             |
| Level Adjustment         | 0°                       |