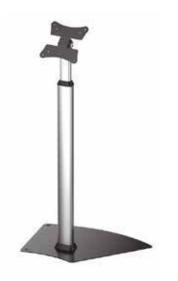

## Features

.

- · Designed for commercial use and public spaces
- Suitable for most 13"-27" screens
- Landscape and portrait mounting
- Maximum VESA pattern: 100x100mm
- Maximum weight capacity: 10kg/22lbs
- Total height range: 700-1100mm
- Tilting range of -90° to +90°
- Steel base with mounting holes provides increased stability

## Specifications

| Mount Type               | Touch Screen Floor Stand |
|--------------------------|--------------------------|
| Mounting Pattern         | VESA                     |
| Recommended Screen Size  | 13"-27"                  |
| Material                 | Aluminium                |
| Weight Capacity          | 10kg/22lbs               |
| Total Height             | 700mm-1100mm             |
| Compatible VESA Patterns | 75x75mm, 100x100mm       |
| Maximum VESA Pattern     | 100x100mm                |
| Maximum Hole Pattern     | 100x100mm                |
| Tilt                     | -90° to +90°             |
| Level Adjustment         | 0°                       |