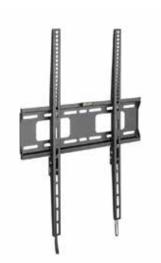

## **Features**

- · Designed for commercial use
- · Suitable for most 32"-75" screens
- · Maximum VESA pattern: 400x600mm
- · Maximum hole pattern:400x610mm
- · Mounting profile from wall: 27mm
- · Maximum weight capacity: 75kg/165lbs
- Open design for easy cable and electrical access
  Anti-theft security feature (requires padlock)

## **Specifications**

| Mount Type                | Fixed Portrait Wall Mount                                                            |
|---------------------------|--------------------------------------------------------------------------------------|
| Mounting Pattern          | VESA                                                                                 |
| Material                  | Steel                                                                                |
| Colour and Surface Finish | Matte Black Powder Coating                                                           |
| Recommended Screen Size   | 32"-75"                                                                              |
| Weight Capacity           | 75kg/165lbs                                                                          |
| Load Tested               | 3 times weight capacity approved                                                     |
| Compatible VESA Patterns  | 200x200mm, 300x200mm,<br>300x300mm, 400x200mm,<br>400x300mm, 400x400mm,<br>400x600mm |
| Maximum VESA Pattern      | 400x600mm                                                                            |
| Maximum Hole Pattern      | 400x600mm                                                                            |
| Tilt                      | 0°                                                                                   |
| Swivel                    | 0°                                                                                   |
| Level Adjustment          | 0°                                                                                   |
| Rotation                  | 0°                                                                                   |
| Profile                   | 27mm                                                                                 |
| Anti-theft                | Yes                                                                                  |