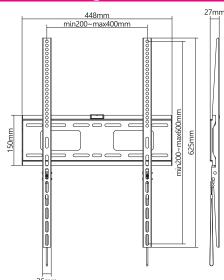

## **Features**

- · Designed for commercial use
- · Suitable for most 32"-75" screens
- · Maximum VESA pattern: 400x600mm
- · Maximum hole pattern:400x610mm
- · Mounting profile from wall: 27mm
- · Maximum weight capacity: 75kg/165lbs
- Open design for easy cable and electrical access
  Anti-theft security feature (requires padlock)

## **Specifications**

| Mount Type                | Fixed Portrait Wall Mount                                                            |
|---------------------------|--------------------------------------------------------------------------------------|
| Mounting Pattern          | VESA                                                                                 |
| Material                  | Steel                                                                                |
| Colour and Surface Finish | Matte Black Powder Coating                                                           |
| Recommended Screen Size   | 32"-75"                                                                              |
| Weight Capacity           | 75kg/165lbs                                                                          |
| Load Tested               | 3 times weight capacity approved                                                     |
| Compatible VESA Patterns  | 200x200mm, 300x200mm,<br>300x300mm, 400x200mm,<br>400x300mm, 400x400mm,<br>400x600mm |
| Maximum VESA Pattern      | 400x600mm                                                                            |
| Maximum Hole Pattern      | 400x600mm                                                                            |
| Tilt                      | 0°                                                                                   |
| Swivel                    | 0°                                                                                   |
| Level Adjustment          | 0°                                                                                   |
| Rotation                  | 0°                                                                                   |
| Profile                   | 27mm                                                                                 |
| Anti-theft                | Yes                                                                                  |

## **Technical Drawing**