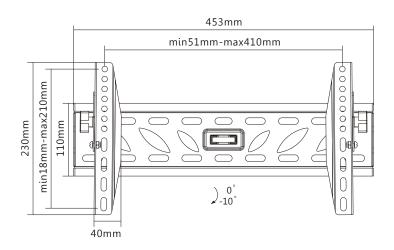

## **Technical Drawing**

## **Features**

- Tilting range of -10° to 0°
- · Suitable for most 32"-55" screens
- · Fit mounting patterns up to 410x210mm
- · Maximum VESA pattern: 400x200mm
- · Mounting profile from wall: 39mm
- · Maximum weight capacity: 50kg/110lbs
- · Open design for easy cable and electrical access
- · Integrated spirit level ensures level installation alignment
- · Easy-grip knobs for quick tilt and lock

| Specifications           |                                                             |
|--------------------------|-------------------------------------------------------------|
| Mount Type               | Tilting Landscape Wall Mount                                |
| Mounting Pattern         | Universal                                                   |
| Material                 | Steel                                                       |
| Material Finish          | Powder coated black                                         |
| Recommended Screen Size  | 32"-55"                                                     |
| Weight Capacity          | 50kg/110lbs                                                 |
| Load Tested              | 3 times weight capacity approved                            |
| Compatible VESA Patterns | 100x100mm, 200x100mm,<br>200x200mm, 300x200mm,<br>400x200mm |
| Maximum VESA Pattern     | 400x200mm                                                   |
| Maximum Hole Pattern     | 410x210mm                                                   |
| Tilt                     | -10° to +0°                                                 |
| Rotation                 | O°                                                          |
| Profile From Wall        | 39mm                                                        |