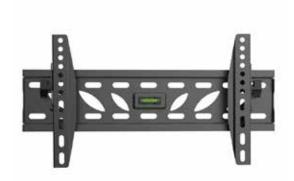

## **Features**

- Tilting range of -10° to 0°
- · Suitable for most 32"-55" screens
- · Fit mounting patterns up to 410x210mm
- · Maximum VESA pattern: 400x200mm
- · Mounting profile from wall: 39mm
- · Maximum weight capacity: 50kg/110lbs
- · Open design for easy cable and electrical access
- · Integrated spirit level ensures level installation alignment
- · Easy-grip knobs for quick tilt and lock

| Specifications           |                                                             |
|--------------------------|-------------------------------------------------------------|
| Mount Type               | Tilting Landscape Wall Mount                                |
| Mounting Pattern         | Universal                                                   |
| Material                 | Steel                                                       |
| Material Finish          | Powder coated black                                         |
| Recommended Screen Size  | 32"-55"                                                     |
| Weight Capacity          | 50kg/110lbs                                                 |
| Load Tested              | 3 times weight capacity approved                            |
| Compatible VESA Patterns | 100x100mm, 200x100mm,<br>200x200mm, 300x200mm,<br>400x200mm |
| Maximum VESA Pattern     | 400x200mm                                                   |
| Maximum Hole Pattern     | 410x210mm                                                   |
| Tilt                     | -10° to +0°                                                 |
| Rotation                 | O°                                                          |
| Profile From Wall        | 39mm                                                        |