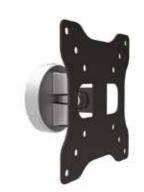

## **Features**

- Designed for commercial use
- Suitable for most POS displays
- Slide in plate allows for easy attachment and removal
- Maximum VESA pattern: 100x100mm Maximum weight capacity: 15kg/33lbs

Width: 115mm Depth: 30.5mm Height: 115mm Tilt: ±45° Swivel: ±45°

## **Technical Drawing**