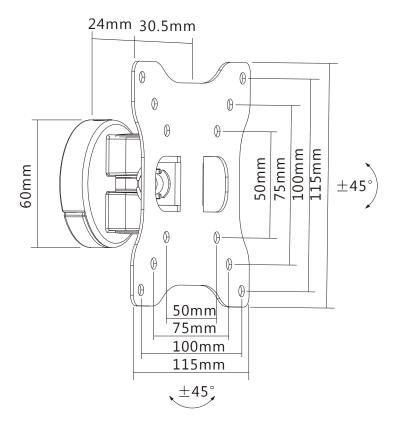

Width: 115mm Depth: 30.5mm Height: 115mm Tilt: ±45° Swivel: ±45°

## **Specifications**

| Mount Type               | POS Wall Mount                    |
|--------------------------|-----------------------------------|
| Mounting Pattern         | VESA                              |
| Material                 | Steel, Plastic & Alluminium Alloy |
| Material Finish          | Powder Coated                     |
| Recommended Screen Size  | 10"-27"                           |
| Weight Capacity          | 15kg/33lbs                        |
| Compatible VESA Patterns | 50x50mm, 75x75mm,<br>100x100mm    |
| Tilt                     | ±45°                              |
| Swivel                   | ±45°                              |

## **Technical Drawing**